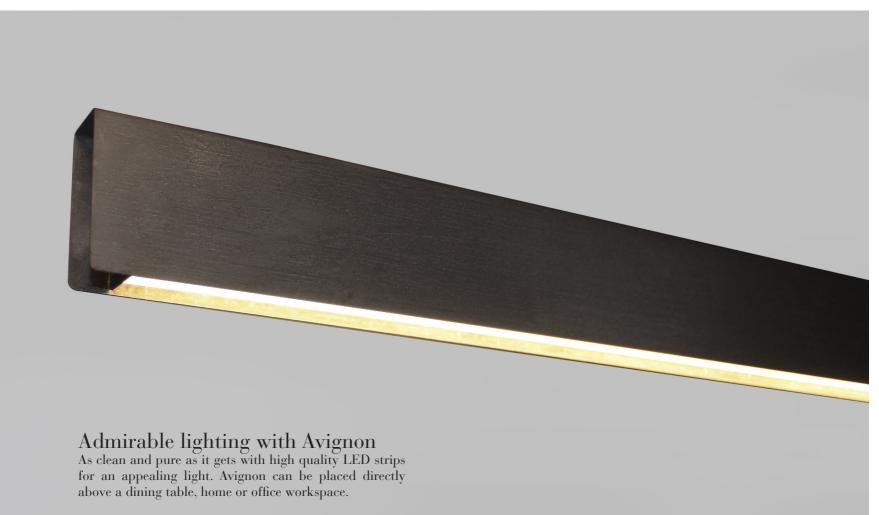

## N•STA / Avignon

\* with dimmable driver 0~10V or PWM or resistance \*\* dimensions box see page 96

|                 | AVIGNON 1350<br>24W DIM | AVIGNON 1350<br>24W w/out driver | AVIGNON 2000<br>37W DIM               | AVIGNON 2000<br>37W w/out driver |  | <br>   |  |
|-----------------|-------------------------|----------------------------------|---------------------------------------|----------------------------------|--|--------|--|
| BRONZE          | U111H3DOE               | U111H4DOE                        | U111H7DOE                             | U111H8DOE                        |  |        |  |
| BLACK           | U111H3DZL               | U111H4DZL                        | U111H7DZL                             | U111H8DZL                        |  |        |  |
| WHITE           | U111H3DWL               | U111H4DWL                        | U111H7DWL                             | U111H8DWL                        |  |        |  |
| BRUSHED BRASS   | U111H3DLB               | U111H4DLB                        | U111H7DLB                             | U111H8DLB                        |  |        |  |
|                 |                         |                                  |                                       |                                  |  |        |  |
| BASE            | <i>\\\</i><br>★★        | e                                | <i>\\\\</i><br><i>\\</i><br><i>**</i> | E.                               |  |        |  |
| CCT             | 2700                    | 2700                             | 2700                                  | 2700                             |  |        |  |
| LED             | 000000                  | 000000                           | 000000                                | 000000                           |  |        |  |
|                 |                         |                                  |                                       |                                  |  |        |  |
| MAX.WATT        | 24W                     | 24W                              | 37W                                   | 37W                              |  |        |  |
| LUMEN           | 2150lm                  | 2150lm                           | 3360lm                                | 3360lm                           |  |        |  |
| CLASS           | class I                 |                                  | class I 🕒                             |                                  |  |        |  |
| GEAR            | incorporated            | not incorporated                 | incorporated                          | not incorporated                 |  |        |  |
| DIMMABLE        | YES*                    | -                                | YES*                                  | -                                |  |        |  |
|                 |                         |                                  |                                       |                                  |  |        |  |
| DIMENSIONS (mm) | L1350 x H55 x B22       | L1350 x H55 x B22                | L1995 x H55 x B22                     | L1995 x H55 x B22                |  |        |  |
| Deman           |                         | D 40mm- 80mm                     |                                       | D 40mm- 80mm                     |  |        |  |
|                 |                         |                                  |                                       |                                  |  | + 51 B |  |